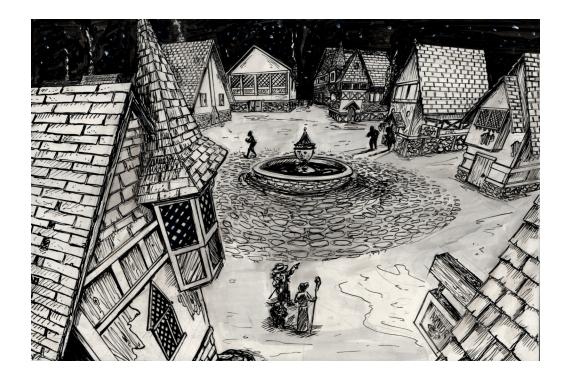

#### 2018 Throne Room

Black and white linoleum print with digital coloring

Exhibited in the Long Island Biennial exhibition at the Heckscher Museum of Art