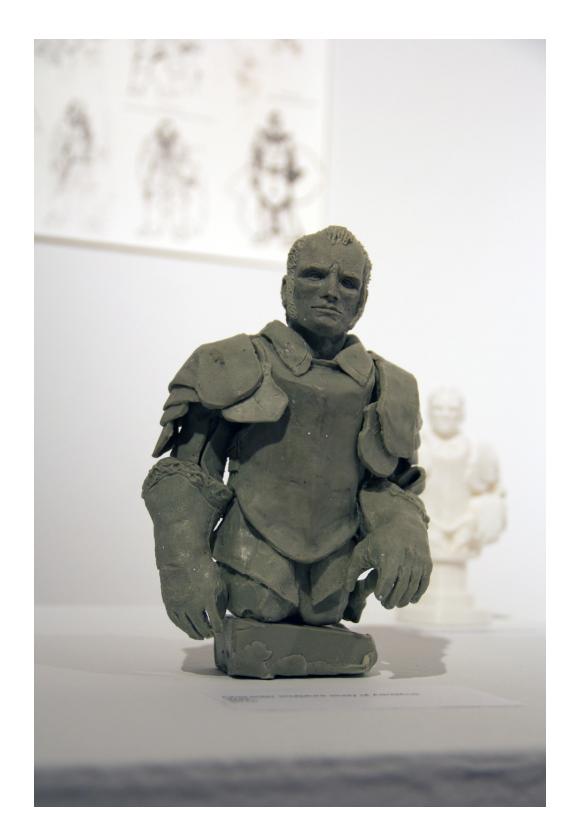

## 2015 Adolphus

Wax sculpture of character, Adolphus, for 1629 project. 3D Printed sculpture (behind wax) from original wax sculpture scan.