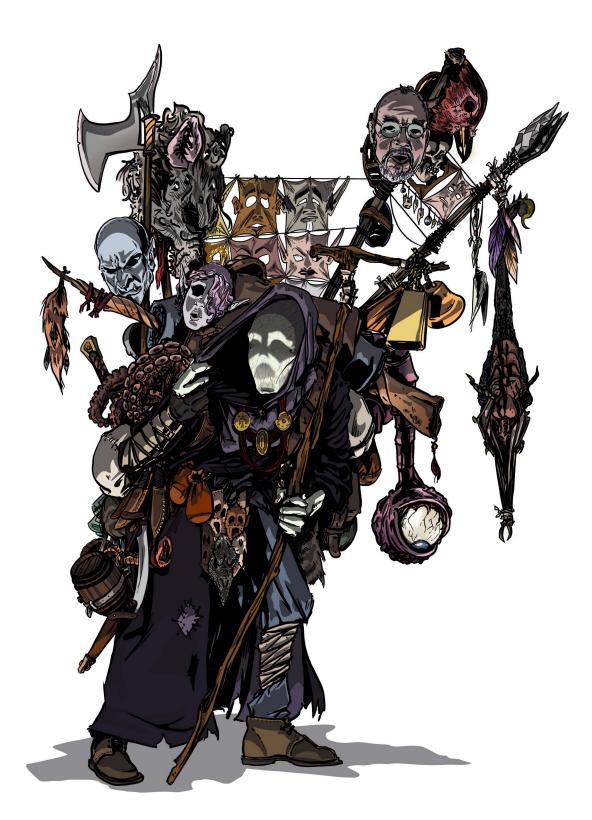

# 2018 NPC Concept Design

Digital concept work for *Rivals of Water Deep* Twitch stream. Designed for the player of NPC characters.

2018 A Guy Walks Into A Bar Digital concept scenario